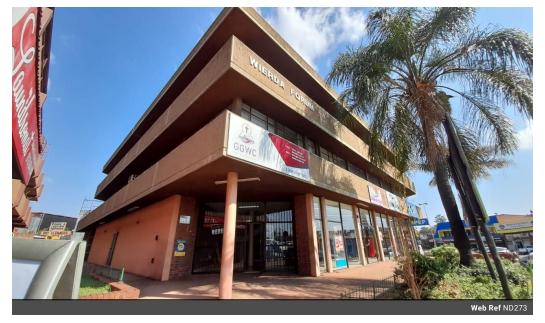

## Wierda Forum

Offices (4) From R40 per m<sup>2</sup> Size from 80m<sup>2</sup> to 220m<sup>2</sup>

## OFFICE TO LET IN WIERDA PARK, CENTURION

OFFICE SUITE TO LET WITH EXCEPTIONAL SECURITY

Wierda Forum Office Park is in close quarters to Wierda Mall hosting amenities such as grocery stores, banking facilities and retail outlets as well as @ Reds Mall. Caltex is near the office making it convenient for employees to fill up and be on the move to their next destination via the R101 Old Johannesburg Road, N1 and N4 highway, Ruimte Road and Saxby Avenue providing a great traveling experience to surrounding suburbs.

Situated at 192 Springbok Road you will find a Commercial Office to let in the bustling Wierda Park, Centurion area. This spacious 220 square metre office...