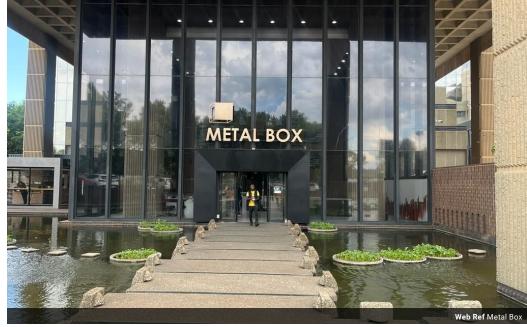

## Metal Box

Metal Box is a high rise building in Auckland Park. This is an iconic building with modern finishes. Metal Box is highly visible and faces the street with exceptional exposure.

This prominent building has incredible security and access control with upgraded lifts. Amenities such as the Virgin Active Milpark, Garden Court and Wits Johannesburg Planetarium are all close by, with 44 Stanley in the same road as well.