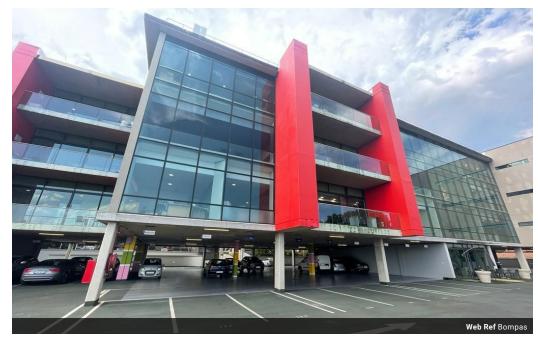

## 1 Bompas road

Offices (0)

POA Size from 0m² to 0m²

## 1 Bompass road

A-grade, modern office components situated in a beautifully maintained, upscale and highly secure building. This tranquil and scenic premises is the perfect address for any corporate business. Located within close proximity to restaurants and shopping in Dunkeld. The office park is equipped with ample basement parking bays at R991 per bay per month.