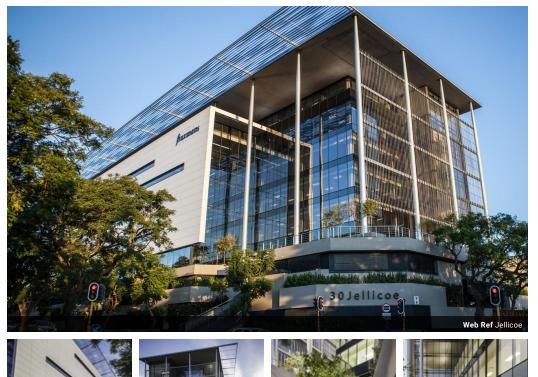

## 30 Jellicoe road

Offices (0) POA Size from 0m<sup>2</sup> to 0m<sup>2</sup>

30 Jellicoe Road | A grade office space to let in Rosebank

P-Grade modern building boasting 5 star green rated energy efficiency and it situated in a prime location in the heart of Rosebank offering very close proximity to all amenities including the Gautrain.

Brilliant natural lighting flows throughout the space. The offices are spacious and immaculately well kept with air-conditioning. The building further enjoys a Seattle Coffee Bar inside as well as a back up generator and backup water onsite.