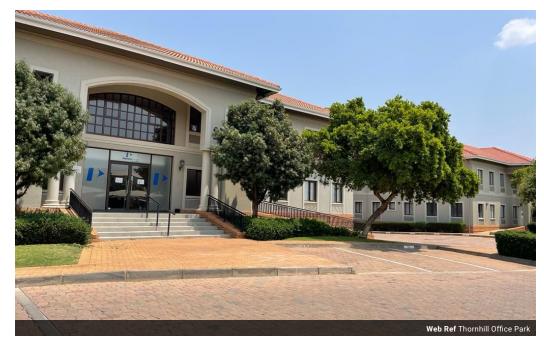

# Thornhill Office Park

Offices (0)

POA Size from 0m² to 0m²

## Thornhill Office Park

Thornhill Office Park is an ideally located office park, situated in the heart of the Midrand business node. Access to the park is easy, with the N1 highway and Pretoria Main road close by. Various amenities, such as the Mall of Africa and public transportation services are situated nearby.

The office park boasts attractive landscaped gardens with water features and provides a coffee shop on the premises. The are various office component ranging in different sizes able to suit any requirement and budget. Some units are already fitted out and others are white box able to match any tenant need.