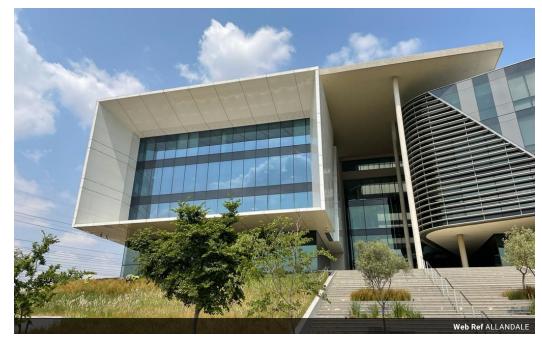

## The Allandale Building

Offices (0) POA Size from 0m² to 0m²

The Allandale Building offers phenomenal architectural design and sustainability. Facing directly onto Allandale Road with direct pedestrian access from Magwa Crescent, the building design makes use of exquisite landscapes and grand staircases to take up the substantial slope across the site, creating pathways and natural entrances to buildings in the process.

The building comprises three basement parking levels and four office levels above ground. With flexible floor plates of approximately 4 000sqm, interlinked by a central atrium, this multi-client building is designed around flexibility and customisation.