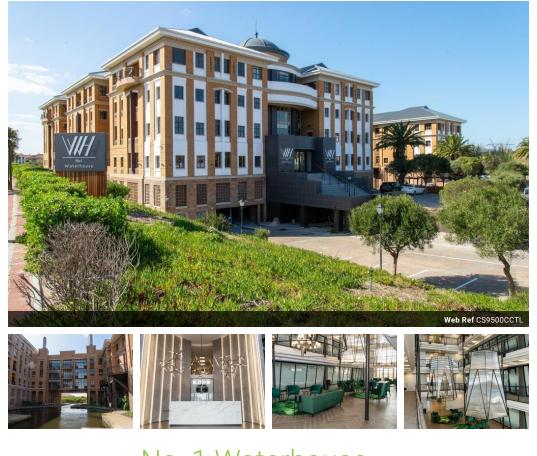

## No. 1 Waterhouse

No 1 Waterhouse Offices To Rent in Prime Waterford Place Office Precinct, Century City

No. 1 Waterhouse is a premium office development situated in the sought after Waterford Place Office Precinct of Century City. Flexible floor plates ranging from 2000 - 3 000 sqm per floor and allow for layouts starting from 200 sqm users. The main atrium is fitted with acoustic grade glass providing natural light without sacrificing productivity. The building includes an upmarket deli style coffee shop together with numerous internal and external break away areas for casual meetings. Ample parking with secure access to the building.