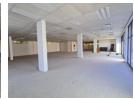

## Brooklyn Court

Offices (5) From R135 per m<sup>2</sup> Size from 200m<sup>2</sup> to 800m<sup>2</sup>

SECTIONAL TITLE WHITE BOX OFFICE SPACE TO LEASE IN BROOKLYN COURT.

Brooklyn Court is located within a large well-established commercial node of Pretoria with multiple attractions surrounding the vicinity situated at 360 Veale Street. Brooklyn Bridge and Cherry Lane Shopping Centre surrounds the property hosting ample retailers, restaurants, banking facilities and grocery stores among many other as well as F45 Gym based within close proximity of the building. Brooklyn Court has easy access to the N1 highway allowing a great travelling experience to surrounding suburbs with ample public transportation services based within walking...