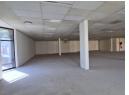

## Brooklyn Court

Offices (5) From R135 per m<sup>2</sup> Size from 200m<sup>2</sup> to 800m<sup>2</sup>

SECTIONAL TITLE WHITE BOX OFFICE SPACE TO LEASE IN BROOKLYN COURT.

Brooklyn Court is located within a large well-established commercial node of Pretoria with multiple attractions surrounding the vicinity situated at 360 Veale Street. Brooklyn Bridge and Cherry Lane Shopping Centre surrounds the property hosting ample retailers, restaurants, banking facilities and grocery stores among many other as well as F45 Gym based within close proximity of the building. Brooklyn Court has easy access to the N1 highway allowing a great travelling experience to surrounding suburbs with ample public transportation services based within walking...