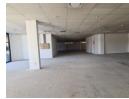

## Brooklyn Court

Offices (5) From R135 per m<sup>2</sup> Size from 200m<sup>2</sup> to 800m<sup>2</sup>

SECTIONAL TITLE WHITE BOX OFFICE SPACE TO LEASE IN BROOKLYN COURT.

Brooklyn Court is located within a large well-established commercial node of Pretoria with multiple attractions surrounding the vicinity situated at 360 Veale Street. Brooklyn Bridge and Cherry Lane Shopping Centre surrounds the property hosting ample retailers, restaurants, banking facilities and grocery stores among many other as well as F45 Gym based within close proximity of the building. Brooklyn Court has easy access to the N1 highway allowing a great travelling experience to surrounding suburbs with ample public transportation services based within walking...