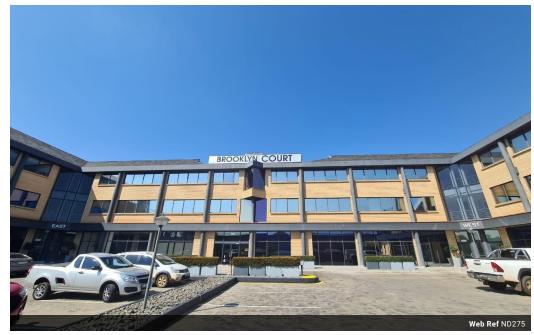

## Brooklyn Court

Offices (5) From R135 per m<sup>2</sup> Size from 200m<sup>2</sup> to 800m<sup>2</sup>

SECTIONAL TITLE WHITE BOX OFFICE SPACE TO LEASE IN BROOKLYN COURT.

Brooklyn Court is located within a large well-established commercial node of Pretoria with multiple attractions surrounding the vicinity situated at 360 Veale Street. Brooklyn Bridge and Cherry Lane Shopping Centre surrounds the property hosting ample retailers, restaurants, banking facilities and grocery stores among many other as well as F45 Gym based within close proximity of the building. Brooklyn Court has easy access to the N1 highway allowing a great travelling experience to surrounding suburbs with ample public transportation services based within walking...