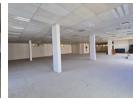

## Brooklyn Court

Offices (5) From R135 per m<sup>2</sup> Size from 200m<sup>2</sup> to 800m<sup>2</sup>

SECTIONAL TITLE WHITE BOX OFFICE SPACE TO LEASE IN BROOKLYN COURT.

Brooklyn Court is located within a large well-established commercial node of Pretoria with multiple attractions surrounding the vicinity situated at 360 Veale Street. Brooklyn Bridge and Cherry Lane Shopping Centre surrounds the property hosting ample retailers, restaurants, banking facilities and grocery stores among many other as well as F45 Gym based within close proximity of the building. Brooklyn Court has easy access to the N1 highway allowing a great travelling experience to surrounding suburbs with ample public transportation services based within walking...