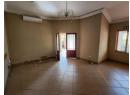

### OFFICE SUITE TO LET IN BROOKLYN, PRETORIA

COMMERCIAL UNIT TO RENT IN BROOKLYN WITH EXCEPTIONAL SIGNAGE OPPORTUNITY.

This B-Grade lettable space comprises out of a reception area, 12 closed offices, 1 open plan workstation, a boardroom facility and a dedicated kitchen as well as 4 on-suite ablutions. The office features a walk in safe, 2 storage areas and a 47 square metre space situated behind the property for renovation if the tenant wishes to use the available space. It is equipped with carpet and tiled flooring, blinds, air conditioning units and fibre connectivity.