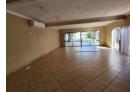

### OFFICE SUITE TO LET IN BROOKLYN, PRETORIA

COMMERCIAL UNIT TO RENT IN BROOKLYN WITH EXCEPTIONAL SIGNAGE OPPORTUNITY.

This B-Grade lettable space comprises out of a reception area, 12 closed offices, 1 open plan workstation, a boardroom facility and a dedicated kitchen as well as 4 on-suite ablutions. The office features a walk in safe, 2 storage areas and a 47 square metre space situated behind the property for renovation if the tenant wishes to use the available space. It is equipped with carpet and tiled flooring, blinds, air conditioning units and fibre connectivity.