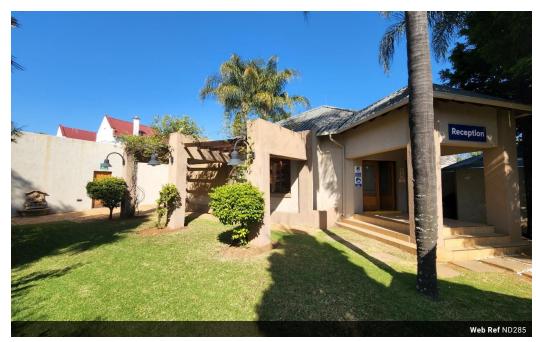

### OFFICE SUITE TO LET IN BROOKLYN, PRETORIA

COMMERCIAL UNIT TO RENT IN BROOKLYN WITH EXCEPTIONAL SIGNAGE OPPORTUNITY.

This B-Grade lettable space comprises out of a reception area, 12 closed offices, 1 open plan workstation, a boardroom facility and a dedicated kitchen as well as 4 on-suite ablutions. The office features a walk in safe, 2 storage areas and a 47 square metre space situated behind the property for renovation if the tenant wishes to use the available space. It is equipped with carpet and tiled flooring, blinds, air conditioning units and fibre connectivity.

#### Features

- B- GRADE BUILDING
- ✓ ACCESS CONTROLLED ENTRY/EXIT POINTS
- ✓ IN CLOSE PROXIMITY SURROUNDING SURBUBS SUCH AS HILLCREST,GROENKLOOF AND WATERKLOOF
- ✓ FIBRE CONNECTIVITY
- ✓ EASY ACCESS TO MAIN ROADS AND GAUTRAIN BUS ROUTES
- ✓ CLOSE TO UNIVERSITY OF PRETORIA