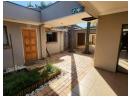

### OFFICE SUITE TO LET IN BROOKLYN, PRETORIA

COMMERCIAL UNIT TO RENT IN BROOKLYN WITH EXCEPTIONAL SIGNAGE OPPORTUNITY.

This B-Grade lettable space comprises out of a reception area, 12 closed offices, 1 open plan workstation, a boardroom facility and a dedicated kitchen as well as 4 on-suite ablutions. The office features a walk in safe, 2 storage areas and a 47 square metre space situated behind the property for renovation if the tenant wishes to use the available space. It is equipped with carpet and tiled flooring, blinds, air conditioning units and fibre connectivity.