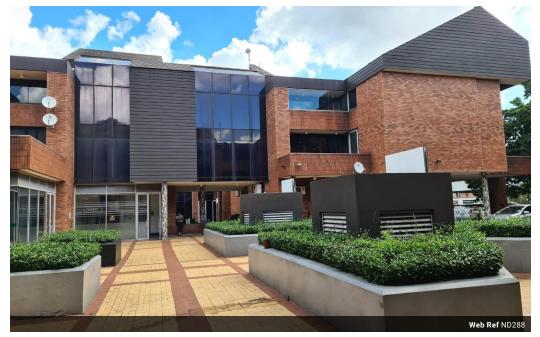

## 235 SQM OFFICE TO LET IN BROOKLYN FORUM - 379 VEALE STREET, PRETORIA EAST

SPACIOUS OFFICE SUITE TO RENT IN BROOKLYN - 379 VEALE STREET.

The property showcases manicured garden areas providing a serene business environment, twenty-four-hour security and accesscontrolled entrance and exit points with exceptional main road exposure and visibility due to signage opportunities. Brooklyn Forum is a wheelchair friendly environment and offers secure open, covered and basement parking bays for tenants or clientele available at an additional cost.

Brooklyn Forum has excellent access to a network of main arterial routes leading to the N1 and N4 highways as well as several other freeways which provide a quick...