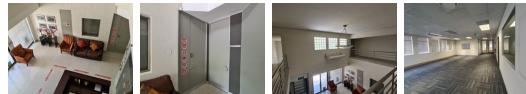

#### FANTASTIC COMMERCIAL SUITE TO LEASE IN BROOKLYN

OFFICE SUITE TO LEASE WITH A BACK-UP POWER SUPPLY

Comprising out of a 459 square meters, this lettable space has been equipped with carpet and tiled floors, air conditioning units, fibre installed connectivity, ample windows that allow a great amount of sunlight to filter in as well as A-Grade fittings and fixtures. It provides access to a communal reception area being partitioned into a boardroom facility, 9 closed office components, a large open plan work environment with a balcony area, a server room, a braai and entertainment area as well as a dedicated kitchens with access to 2 sets of ablution facilities. The Lessor shall...