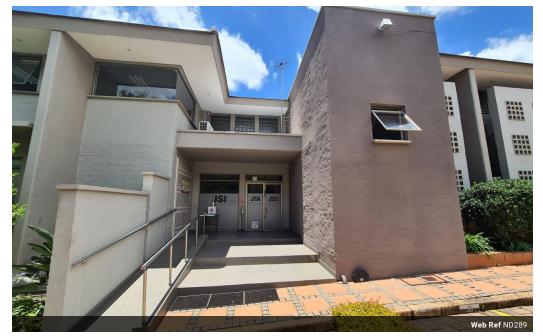

### Building in Brooklyn

# 137 Nieuw Muckleneuk Street

**Offices (4)** From R110 per m<sup>2</sup> Size from 200m<sup>2</sup> to 1,000m<sup>2</sup>

#### FANTASTIC COMMERCIAL SUITE TO LEASE IN BROOKLYN

OFFICE SUITE TO LEASE WITH A BACK-UP POWER SUPPLY

Comprising out of a 459 square meters, this lettable space has been equipped with carpet and tiled floors, air conditioning units, fibre installed connectivity, ample windows that allow a great amount of sunlight to filter in as well as A-Grade fittings and fixtures. It provides access to a communal reception area being partitioned into a boardroom facility, 9 closed office components, a large open plan work environment with a balcony area, a server room, a braai and entertainment area as well as a dedicated kitchens with access to 2 sets of ablution facilities. The Lessor shall...