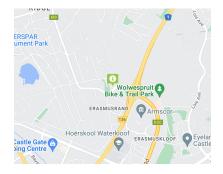

## OFFICE TO RENT IN ERASMUSRAND, PRETORIA EAST

This neat office suite is situated on the first floor of this busy retail centre hosting ample anchor tenants like retailers, restaurants, fast food take-away shops and grocery stores among many other. The centre is closely located to several other amenities such as Kloof Hospital, Castle Gate, Armscor and Waterkloof High school among many other well-establishments. The premises has exceptional access to several main arterial roads like Rigel Avenue, Delmas Road, Lois Avenue, Rubenstein Drive and Cliff Avenue as well as the N1 and R21 highways.

Erasmusrand is a prime commercial and residential node based in Pretoria East....