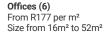

The Commercial Office is a 16 square metre where the layout has been sectioned into 1 closed office and communal facilities that will be shared among other tenants such as the reception area, boardroom where employees will...