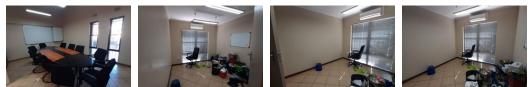

The Commercial Office is a 16 square metre where the layout has been sectioned into 1 closed office and communal facilities that will be shared among other tenants such as the reception area, boardroom where employees will...