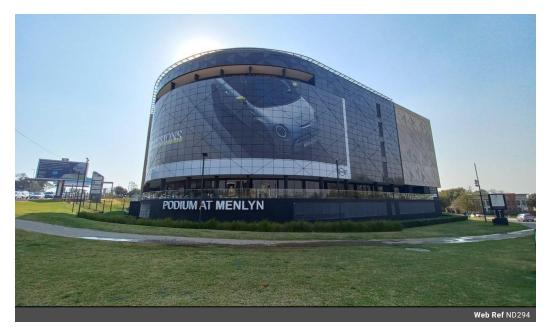

## PODIUM @ MENLYN

P-GRADE WHITE BOX OFFICE SUITE TO LEASE WITH A BACK-UP POWER SUPPLY AND EXCELLENT SECURITY

The Podium @ Menlyn is situated in the booming area of Menlyn. The Podium @ Menlyn offers 24-hour security with boom gates with a security sign in point and a back-up power supply in case of any inconveniences. The building offers big lobbies on each floor with leisure areas. The premises offers great main road exposure allowing your company to be exposed. There is available parking for tenants and clientele as well as beautiful, well-maintained gardens surrounding the premises.

## Features

- Back-up Generator
- On main road
- Atterbury Roadq
- ✓ Beautiful building with glass facade
- Gross Rental Includes:Operating Costs
- ✓ RatesTaxe

- Great exposure
- ✓ Restaurant
- ✓ Off N1 on-off-ramp
- ✓ Modern building with striking communal area
- Gross Rental Excludes:VAT
- Utilities
  - ✓ Water
- Electricity
  - Parking Bays