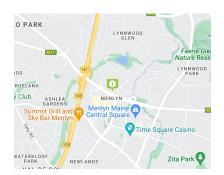

ur security with boom gates with a security sign in point and a back-up power supply in case of any inconveniences. The building offers big lobbies on each floor with leisure areas. The premises offers great main road exposure allowing your company to be exposed. There is available parking for tenants and clientele as well as beautiful, well-maintained gardens surrounding the premises.

The building within walking distance to Menlyn Park Mall...

## Features

- Back-up Generator
- On main road
- Atterbury Roadq
- ✓ Beautiful building with glass facade
- Gross Rental Includes:Operating Costs
- ✓ RatesTaxe

- Great exposure
- ✓ Restaurant
- ✓ Off N1 on-off-ramp
- ✓ Modern building with striking communal area
- Gross Rental Excludes:VAT
- Utilities
  - ✓ Water
- Electricity
  - Parking Bays