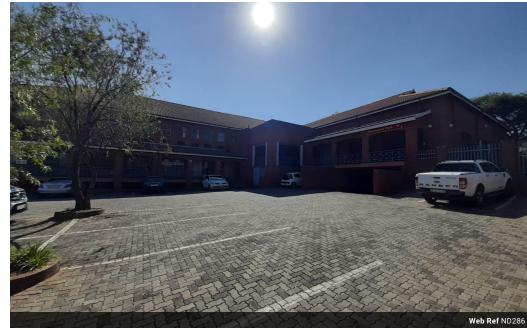

## 76 Skilpad Road

Offices (5) From R100 per m<sup>2</sup> Size from 66m<sup>2</sup> to 125m<sup>2</sup>

## UNIT TO LEASE IN MONUMENT PARK

Comprising out of a neat 66 square meter office suite, this unit is partitioned into a reception area completed with 4 closed office suites hosting access to a communal kitchen and ablution facilities. It is equipped with neat carpet floors, air conditioning units and great artificial and natural light to filter in.

## Features

- AMPLE PARKING SPACE FOR BOTH TENANTS AND CLIENTELE
- CLIENTELE
- OPPOSITE MONUMENT SHOPPING CENTER WHICH HOSTS
  SUPER SPAR, CLICKS AND MATRIX WHAREHOUSE.
- AIR CONDITIONING
- ✓ EXCELLENT SIGNAGE OPPORTUNITY
- EASY ACCESS TO THE MAINROAD SUCH AS SOLOMON MAHLANGU DRIVE, THE N1, R101 AND THE R21 HIGHWAY