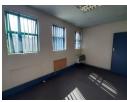

## UNIT TO LEASE IN MONUMENT PARK

Comprising out of a neat 66 square meter office suite, this unit is partitioned into a reception area completed with 4 closed office suites hosting access to a communal kitchen and ablution facilities. It is equipped with neat carpet floors, air conditioning units and great artificial and natural light to filter in.