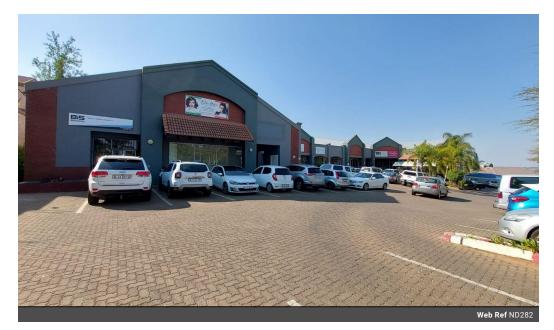

## OFFICE TO RENT IN MORELETA PARK, CENTURION

OFFICE SUITE TO LEASE WITH EXCEPTIONAL SIGNAGE OPPORTUNITY

Based in the Booming Moreleta Park, Pretoria area you will find a Commercial Office to Let situated at 620 Spes Bona Street in Moreleta Ridge Lifestyle Centre. The premises is in close proximity to a variety of amenities such as Checkers, Spar, Rocket @88 and the Total Garage allowing employees to fill up and be on the move to their next destination via the N1 highway providing a great travelling experience to surrounding suburbs.