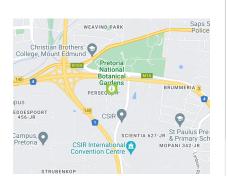

## PERSEQUOR TECHNO PARK - 33 GEN VAN RYNEVELED STREET - PERSEQUOR

OFFICE SUITE TO LEASE WITH AN ENTERTAINMENT AREA IN PERSEQUOR TECHNO PARK SITUATED AT 33 GEN VAN RYNEVELD

This Office Suite is situated at 33 Gen Van Ryneveld based in the booming area of Persequor, Pretoria. The office is in close quarters to Innovation Hub, CSIR and Pretoria Botanical Gardens among many other well-developed commercial companies. Employees have easy access to arterial nodes such as of Lynnwood Road and the N1 and N4 highways allowing a great travelling experience to surrounding suburbs.