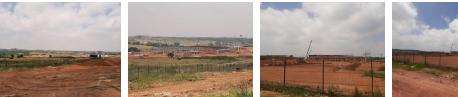

## 3798SQM NEW MIXED USE DEVELOPMENT IN THE PROCESS OF DEVELOPMENT LOCATED IN WATERKLOOF RIDGE

This new development will be situated on Solomon Mahlangu Drive in Waterkloof Ridge. This exciting new development will consists of offices, retail and residential buildings. There are plans within the later future to make space for a gym and a hospital. There will be a total of 114,062sqm office space, 23,000sqm retail space. The first phase office block will consist of three office floors with units ranging from 350sqq-500sqm. Offices will be white box but still include ceilings, standard lighting and air conditioning.

This development sits in the heart of Pretoria East and has exceptional accessibility from the N1 and R21...