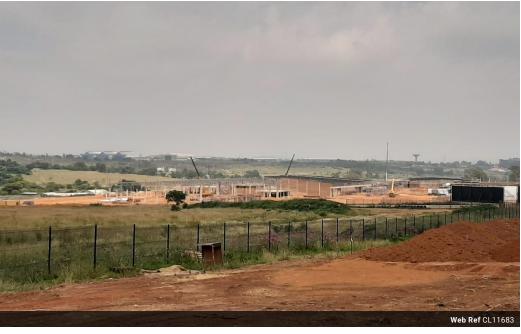

## 3798SQM NEW MIXED USE DEVELOPMENT IN THE PROCESS OF DEVELOPMENT LOCATED IN WATERKLOOF RIDGE

This new development will be situated on Solomon Mahlangu Drive in Waterkloof Ridge. This exciting new development will consists of offices, retail and residential buildings. There are plans within the later future to make space for a gym and a hospital. There will be a total of 114,062sqm office space, 23,000sqm retail space. The first phase office block will consist of three office floors with units ranging from 350sqq-500sqm. Offices will be white box but still include ceilings, standard lighting and air conditioning.

This development sits in the heart of Pretoria East and has exceptional accessibility from the N1 and R21...