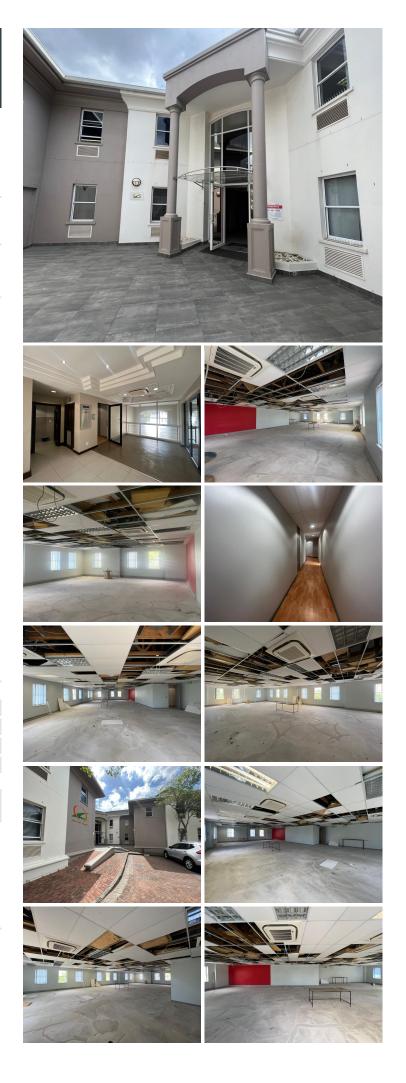

## 😭 102 m²

Nestled within the prestigious Belvedere Office Park in Tygervalley, this office space available To Rent, provides a secure and professional environment that is perfect for businesses of all sizes. This open-plan office unit is conveniently located on the first floor, and the office park is well-equipped with 24-hour security measures, including access-controlled gates.

In addition to its security features, the office space is fitted with air conditioning. The combination of a prime location, professional surroundings, and modern amenities make this office space an excellent choice for businesses seeking a secure and pleasant workspace in this area.