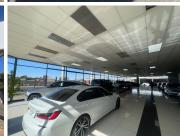

## 110,400 pm

79 Rietfontein Road | Prime Showroom Space to Let in Boksburg

1104 m<sup>2</sup>

Discover 1,104m² of premium retail space on a 2,500m² erf at 79 Rietfontein Road, Boksburg West. This showroom boasts neat tiled flooring, ample natural light, and modern bathrooms. The property offers generous parking and enjoys excellent visibility on a busy road, ideal for attracting high traffic.

Located in a thriving commercial hub with easy access to major highways and amenities, this space is perfect for businesses seeking strong exposure. Rent is R100/m², excluding VAT and municipal charges.