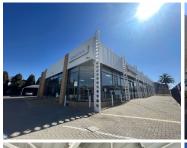

## 110,400 pm

79 Rietfontein Road | Prime Showroom Space to Let in Boksburg

1104 m<sup>2</sup>

Discover 1,104m² of premium retail space on a 2,500m² erf at 79 Rietfontein Road, Boksburg West. This showroom boasts neat tiled flooring, ample natural light, and modern bathrooms. The property offers generous parking and enjoys excellent visibility on a busy road, ideal for attracting high traffic.

Located in a thriving commercial hub with easy access to major highways and amenities, this space is perfect for businesses seeking strong exposure. Rent is R100/m², excluding VAT and municipal charges.