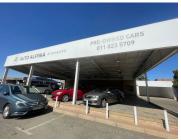

## 110,400 pm

79 Rietfontein Road | Prime Showroom Space to Let in Boksburg

1104 m<sup>2</sup>

Discover 1,104m² of premium retail space on a 2,500m² erf at 79 Rietfontein Road, Boksburg West. This showroom boasts neat tiled flooring, ample natural light, and modern bathrooms. The property offers generous parking and enjoys excellent visibility on a busy road, ideal for attracting high traffic.

Located in a thriving commercial hub with easy access to major highways and amenities, this space is perfect for businesses seeking strong exposure. Rent is R100/m², excluding VAT and municipal charges.