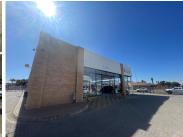

## 110,400 pm

79 Rietfontein Road | Prime Showroom Space to Let in Boksburg

1104 m<sup>2</sup>

Discover 1,104m² of premium retail space on a 2,500m² erf at 79 Rietfontein Road, Boksburg West. This showroom boasts neat tiled flooring, ample natural light, and modern bathrooms. The property offers generous parking and enjoys excellent visibility on a busy road, ideal for attracting high traffic.

Located in a thriving commercial hub with easy access to major highways and amenities, this space is perfect for businesses seeking strong exposure. Rent is R100/m², excluding VAT and municipal charges.