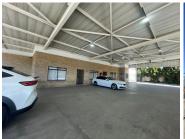

## 110,400 pm

79 Rietfontein Road | Prime Showroom Space to Let in Boksburg

1104 m<sup>2</sup>

Discover 1,104m² of premium retail space on a 2,500m² erf at 79 Rietfontein Road, Boksburg West. This showroom boasts neat tiled flooring, ample natural light, and modern bathrooms. The property offers generous parking and enjoys excellent visibility on a busy road, ideal for attracting high traffic.

Secure your spot in this prime location today!

Gross Monthly Rental R110,400 Ex Vat Lease Period 12 months Available From Immediately

| Floor Size m <sup>2</sup> | 1104   | Security         | Yes |
|---------------------------|--------|------------------|-----|
| Parking Bays              | -      | Air Conditioning | Yes |
| Title                     | -      | Generator        | -   |
| Zoning                    | Retail | Fibre            | -   |