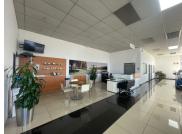

## 110,400 pm

79 Rietfontein Road | Prime Showroom Space to Let in Boksburg

1104 m<sup>2</sup>

Discover 1,104m² of premium retail space on a 2,500m² erf at 79 Rietfontein Road, Boksburg West. This showroom boasts neat tiled flooring, ample natural light, and modern bathrooms. The property offers generous parking and enjoys excellent visibility on a busy road, ideal for attracting high traffic.