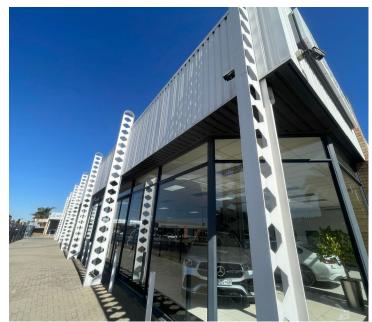

## 110,400 pm

79 Rietfontein Road | Prime Showroom Space to Let in Boksburg

1104 m<sup>2</sup>

Discover 1,104m² of premium retail space on a 2,500m² erf at 79 Rietfontein Road, Boksburg West. This showroom boasts neat tiled flooring, ample natural light, and modern bathrooms. The property offers generous parking and enjoys excellent visibility on a busy road, ideal for attracting high traffic.

Located in a thriving commercial hub with easy access to major highways and amenities, this space is perfect for businesses seeking strong exposure. Rent is R100/m², excluding VAT and municipal charges.