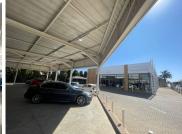

## 110,400 pm

79 Rietfontein Road | Prime Showroom Space to Let in Boksburg

1104 m<sup>2</sup>

Discover 1,104m² of premium retail space on a 2,500m² erf at 79 Rietfontein Road, Boksburg West. This showroom boasts neat tiled flooring, ample natural light, and modern bathrooms. The property offers generous parking and enjoys excellent visibility on a busy road, ideal for attracting high traffic.

Secure your spot in this prime location today!

Gross Monthly Rental R110,400 Ex Vat Lease Period 12 months Available From Immediately

| Floor Size m <sup>2</sup> | 1104   | Security         | Yes |
|---------------------------|--------|------------------|-----|
| Parking Bays              | -      | Air Conditioning | Yes |
| Title                     | -      | Generator        | -   |
| Zoning                    | Retail | Fibre            | -   |