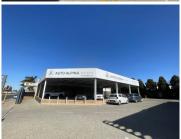

## 110,400 pm

79 Rietfontein Road | Prime Showroom Space to Let in Boksburg

1104 m<sup>2</sup>

Discover 1,104m² of premium retail space on a 2,500m² erf at 79 Rietfontein Road, Boksburg West. This showroom boasts neat tiled flooring, ample natural light, and modern bathrooms. The property offers generous parking and enjoys excellent visibility on a busy road, ideal for attracting high traffic.

Located in a thriving commercial hub with easy access to major highways and amenities, this space is perfect for businesses seeking strong exposure. Rent is R100/m², excluding VAT and municipal charges.