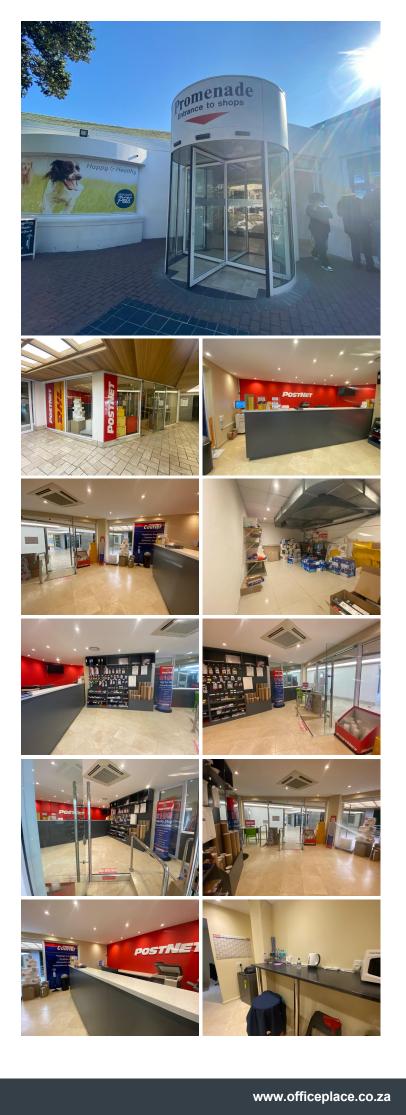

## 31,500 pm

VICTORIA ROAD | RETAIL SPACE TO RENT | THE PROMENADE, CAMPS BAY | 77M<sup>2</sup>

## 🐔 77 m²

Commercial property available to Rent in the highly sought-after area of Camps Bay at Promenade Mall. This space is perfect for destination retail or service retail businesses, much like the successful Postnet.

Situated in the Promenade Mall, right next to the basement parking entrance on the ground floor.77m<sup>2</sup> of versatile space to suit your business needs.

Includes a kitchenette for your convenience.

This prime commercial space offers high visibility and easy access for customers, making it an ideal spot for businesses.

R31,500 Ex Vat Negotiable Specific Date

| Floor Size m <sup>2</sup> | 77     | Security         | - |
|---------------------------|--------|------------------|---|
| Parking Bays              | -      | Air Conditioning | - |
| Title                     | -      | Generator        | - |
| Zoning                    | Retail | Fibre            | - |