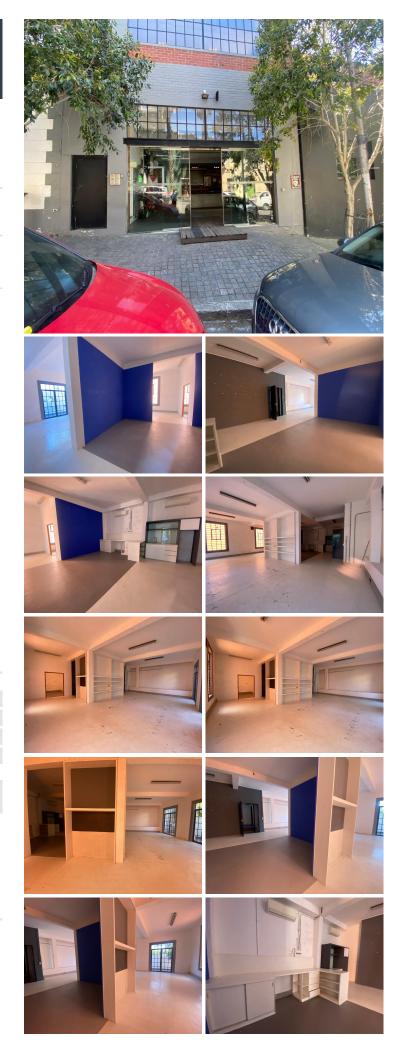

## 😭 139 m²

This centrally located first-floor office offers a bright, welcoming workspace with abundant natural light and nice views. Air conditioning keeps the space comfortable, while a small balcony provides a refreshing break area. Inside, you'll find a practical kitchenette for convenience, and communal toilets are just steps away for easy access. The office is well-maintained, combining functionality with a touch of style to suit professional needs.

With main road frontage and open parking, the property is easily accessible and supported by public transport options nearby. Onsite, 24-hour security ensures a safe environment for your team and clients alike, making this office an ideal choice for those looking for convenience, accessibility, and a professional setting in a dynamic location.

#### Gross Monthly Rental Lease Period Available From

R27,800 Ex Vat Negotiable Immediately

| Floor Size m <sup>2</sup> | 139      | Security  | Yes |
|---------------------------|----------|-----------|-----|
| Parking Bays              | 8.0      |           | Yes |
| Title                     | -        | Generator | -   |
| Zoning                    | Retail   | Fibre     | _   |
| Zoning                    | . totali | 11610     |     |