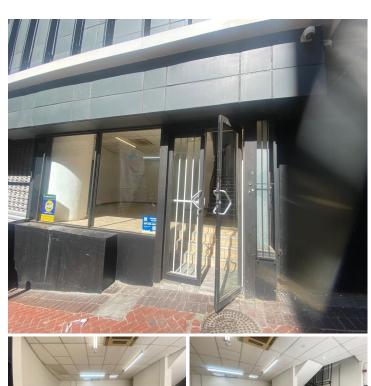

## 46,200 pm

THE FELIX | RETAIL SPACE AVAILABLE | CAPE TOWN CBD | 154m<sup>2</sup>

154 m<sup>2</sup>

This highly visible retail /showroom space situated in the Cape Town City Centre, offers excellent exposure to both foot and vehicle traffic. The premises features a spacious layout perfect for a variety of uses such as financial service provider, travel agency, real estate agency or other professional services. The Felix has ample parking for both customers and tenants, The unit has a kitchenette and toilet on sight.