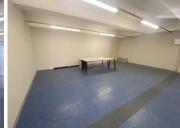

## 9,350 pm

MARTIN HAMMERSCHLAG WAY | OFFICE SPACE TO RENT ON THE FORESHORE | 85SQM

85 m<sup>2</sup>

This office space, in a modern office block, is available To Rent at the heart of the dynamic Foreshore. The space boasts a sophisticated blend of retail and office spaces, 24-hour security, is fiber-ready, air conditioning, and features a reception area, with a blend of professionalism and modern aesthetics. It also offers covered parking.

Gross Monthly Rental R9,350 Ex Vat Lease Period Negotiable Available From Immediately

| Floor Size m <sup>2</sup> | 85     | Security         | Yes |
|---------------------------|--------|------------------|-----|
| Parking Bays              | -      | Air Conditioning | Yes |
| Title                     | -      | Generator        | -   |
| Zoning                    | Retail | Fibre            | -   |