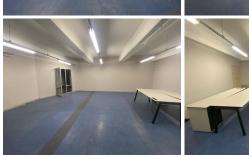

## 9,350 pm

MARTIN HAMMERSCHLAG WAY | OFFICE SPACE TO RENT ON THE FORESHORE | 85SQM

85 m<sup>2</sup>

This office space, in a modern office block, is available To Rent at the heart of the dynamic Foreshore. The space boasts a sophisticated blend of retail and office spaces, 24-hour security, is fiber-ready, air conditioning, and features a reception area, with a blend of professionalism and modern aesthetics. It also offers covered parking.