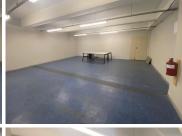

## 9,350 pm

MARTIN HAMMERSCHLAG WAY | OFFICE SPACE TO RENT ON THE FORESHORE | 85SQM

85 m<sup>2</sup>

This office space, in a modern office block, is available To Rent at the heart of the dynamic Foreshore. The space boasts a sophisticated blend of retail and office spaces, 24-hour security, is fiber-ready, air conditioning, and features a reception area, with a blend of professionalism and modern aesthetics. It also offers covered parking.

Gross Monthly Rental R9,350 Ex Vat Lease Period Negotiable Available From Immediately

| Floor Size m <sup>2</sup> | 85     | Security         | Yes |
|---------------------------|--------|------------------|-----|
| Parking Bays              | -      | Air Conditioning | Yes |
| Title                     | -      | Generator        | -   |
| Zoning                    | Retail | Fibre            | -   |