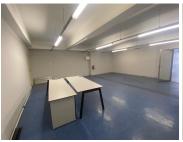

## 9,350 pm

MARTIN HAMMERSCHLAG WAY | OFFICE SPACE TO RENT ON THE FORESHORE | 85SQM

85 m<sup>2</sup>

This office space, in a modern office block, is available To Rent at the heart of the dynamic Foreshore. The space boasts a sophisticated blend of retail and office spaces, 24-hour security, is fiber-ready, air conditioning, and features a reception area, with a blend of professionalism and modern aesthetics. It also offers covered parking.

Gross Monthly Rental R9,350 Ex Vat Lease Period Negotiable Available From Immediately

| Floor Size m <sup>2</sup> | 85     | Security         | Yes |
|---------------------------|--------|------------------|-----|
| Parking Bays              | -      | Air Conditioning | Yes |
| Title                     | -      | Generator        | -   |
| Zoning                    | Retail | Fibre            | -   |