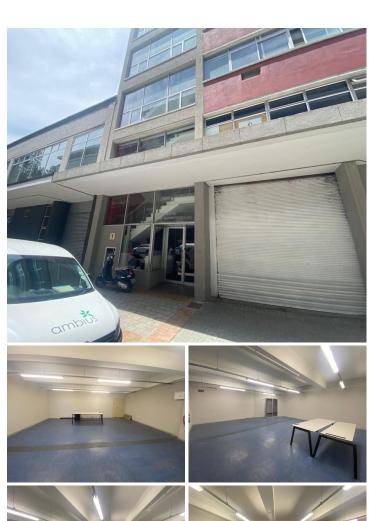

## 9,350 pm

MARTIN HAMMERSCHLAG WAY | OFFICE SPACE TO RENT ON THE FORESHORE | 85SQM

85 m<sup>2</sup>

This office space, in a modern office block, is available To Rent at the heart of the dynamic Foreshore. The space boasts a sophisticated blend of retail and office spaces, 24-hour security, is fiber-ready, air conditioning, and features a reception area, with a blend of professionalism and modern aesthetics. It also offers covered parking.

Enjoy easy access to the N1 and N2 highways, strategically positioning your business at the crossroads of major transportation routes. With close proximity to the City Centre and efficient public transport routes, this office space provides a central and accessible location for both clients and employees. Embrace the future of urban development by being right next to the new Harbour Arch development, making this office block not just a workspace but a strategic hub at the forefront of Foreshore's evolving business landscape.