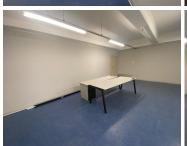

## 9,350 pm

MARTIN HAMMERSCHLAG WAY | OFFICE SPACE TO RENT ON THE FORESHORE | 85SQM

85 m<sup>2</sup>

This office space, in a modern office block, is available To Rent at the heart of the dynamic Foreshore. The space boasts a sophisticated blend of retail and office spaces, 24-hour security, is fiber-ready, air conditioning, and features a reception area, with a blend of professionalism and modern aesthetics. It also offers covered parking.