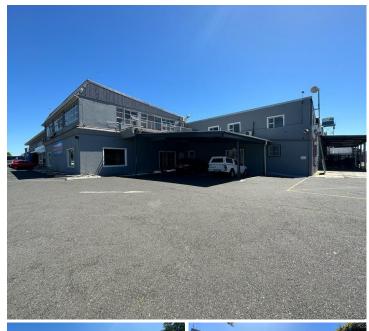

## 1273 m<sup>2</sup>

A spacious showroom available to let on a busy road in Lansdowne. This modern premises is tiled throughout, offers strong branding opportunities and has 160sqm of office space. 3 Phase 150 amps power available.

The centre is a secure and well maintained retail destination. It is tenanted by Plumblink and provides ample free customer parking.

Located within close proximity to amenities and public transport.

Gross Monthly Rental R90,000 Ex Vat Lease Period Negotiable Available From Negotiable