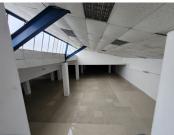

## 1273 m<sup>2</sup>

A spacious showroom available to let on a busy road in Lansdowne. This modern premises is tiled throughout, offers strong branding opportunities and has 160sqm of office space. 3 Phase 150 amps power available.

The centre is a secure and well maintained retail destination. It is tenanted by Plumblink and provides ample free customer parking.

Located within close proximity to amenities and public transport.

Gross Monthly Rental R90,000 Ex Vat Lease Period Negotiable Available From Negotiable

| Floor Size m <sup>2</sup> | 1273   | Security         | - |
|---------------------------|--------|------------------|---|
| Parking Bays              | -      | Air Conditioning | - |
| Title                     | -      | Generator        | - |
| Zoning                    | Retail | Fibre            | - |