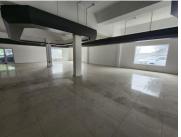

## 1273 m<sup>2</sup>

A spacious showroom available to let on a busy road in Lansdowne. This modern premises is tiled throughout, offers strong branding opportunities and has 160sqm of office space. 3 Phase 150 amps power available.

The centre is a secure and well maintained retail destination. It is tenanted by Plumblink and provides ample free customer parking.

Located within close proximity to amenities and public transport.

Gross Monthly Rental R90,000 Ex Vat Lease Period Negotiable Available From Negotiable

| Floor Size m <sup>2</sup> | 1273   | Security         | - |
|---------------------------|--------|------------------|---|
| Parking Bays              | -      | Air Conditioning | - |
| Title                     | -      | Generator        | - |
| Zoning                    | Retail | Fibre            | - |