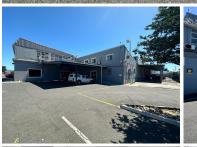

## 1273 m<sup>2</sup>

A spacious showroom available to let on a busy road in Lansdowne. This modern premises is tiled throughout, offers strong branding opportunities and has 160sqm of office space. 3 Phase 150 amps power available.

The centre is a secure and well maintained retail destination. It is tenanted by Plumblink and provides ample free customer parking.

Located within close proximity to amenities and public transport.

Gross Monthly Rental R90,000 Ex Vat Lease Period Negotiable Available From Negotiable