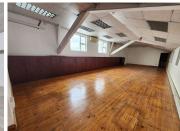

## 1273 m<sup>2</sup>

A spacious showroom available to let on a busy road in Lansdowne. This modern premises is tiled throughout, offers strong branding opportunities and has 160sqm of office space. 3 Phase 150 amps power available.

The centre is a secure and well maintained retail destination. It is tenanted by Plumblink and provides ample free customer parking.

Located within close proximity to amenities and public transport.

Gross Monthly Rental R90,000 Ex Vat Lease Period Negotiable Available From Negotiable