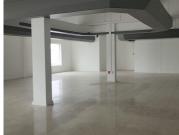

## 1273 m<sup>2</sup>

A spacious showroom available to let on a busy road in Lansdowne. This modern premises is tiled throughout, offers strong branding opportunities and has 160sqm of office space. 3 Phase 150 amps power available.

The centre is a secure and well maintained retail destination. It is tenanted by Plumblink and provides ample free customer parking.

Located within close proximity to amenities and public transport.

Gross Monthly Rental R90,000 Ex Vat Lease Period Negotiable Available From Negotiable

| Floor Size m <sup>2</sup> | 1273   | Security         | - |
|---------------------------|--------|------------------|---|
| Parking Bays              | -      | Air Conditioning | - |
| Title                     | -      | Generator        | - |
| Zoning                    | Retail | Fibre            | - |