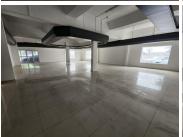

## 1273 m<sup>2</sup>

A spacious showroom available to let on a busy road in Lansdowne. This modern premises is tiled throughout, offers strong branding opportunities and has 160sqm of office space. 3 Phase 150 amps power available.

The centre is a secure and well maintained retail destination. It is tenanted by Plumblink and provides ample free customer parking.

Located within close proximity to amenities and public transport.

Gross Monthly Rental R90,000 Ex Vat Lease Period Negotiable Available From Negotiable

| Floor Size m <sup>2</sup> | 1273   | Security         | - |
|---------------------------|--------|------------------|---|
| Parking Bays              | -      | Air Conditioning | - |
| Title                     | -      | Generator        | - |
| Zoning                    | Retail | Fibre            | - |