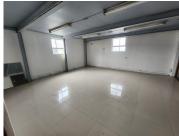

## 1273 m<sup>2</sup>

A spacious showroom available to let on a busy road in Lansdowne. This modern premises is tiled throughout, offers strong branding opportunities and has 160sqm of office space. 3 Phase 150 amps power available.

The centre is a secure and well maintained retail destination. It is tenanted by Plumblink and provides ample free customer parking.

Located within close proximity to amenities and public transport.

Gross Monthly Rental R90,000 Ex Vat Lease Period Negotiable Available From Negotiable