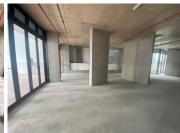

## 137,500 pm

MAIN ROAD | PRIME RESTUARANT SPACE AVAILABLE TO RENT | SEA POINT | 466M<sup>2</sup>

466 m<sup>2</sup>

This prime retail or restaurant space in the heart of Sea Point offers a unique opportunity to establish your concept within a brand-new development designed around a health and wellness ethos. The property features a spacious 278m² internal area complemented by a generous 101m² outdoor seating area, perfect for creating an inviting atmosphere. With its premium location, this space is ideal for operators looking to align with the vibrant and health-conscious character of the neighborhood.