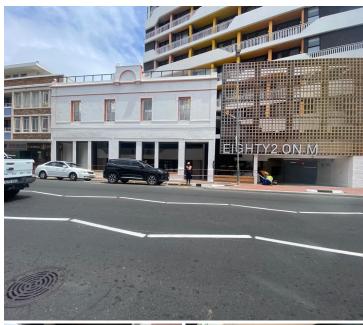

## 137,500 pm

MAIN ROAD | PRIME RESTUARANT SPACE AVAILABLE TO RENT | SEA POINT | 466M<sup>2</sup>

466 m<sup>2</sup>

This prime retail or restaurant space in the heart of Sea Point offers a unique opportunity to establish your concept within a brand-new development designed around a health and wellness ethos. The property features a spacious 278m² internal area complemented by a generous 101m² outdoor seating area, perfect for creating an inviting atmosphere. With its premium location, this space is ideal for operators looking to align with the vibrant and health-conscious character of the neighborhood.