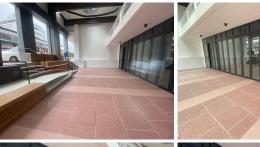

## 137,500 pm

MAIN ROAD | PRIME RESTUARANT SPACE AVAILABLE TO RENT | SEA POINT | 466M<sup>2</sup>

466 m<sup>2</sup>

This prime retail or restaurant space in the heart of Sea Point offers a unique opportunity to establish your concept within a brand-new development designed around a health and wellness ethos. The property features a spacious 278m² internal area complemented by a generous 101m² outdoor seating area, perfect for creating an inviting atmosphere. With its premium location, this space is ideal for operators looking to align with the vibrant and health-conscious character of the neighborhood.