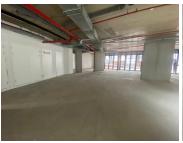

## 137,500 pm

MAIN ROAD | PRIME RESTUARANT SPACE AVAILABLE TO RENT | SEA POINT | 466M<sup>2</sup>

466 m<sup>2</sup>

This prime retail or restaurant space in the heart of Sea Point offers a unique opportunity to establish your concept within a brand-new development designed around a health and wellness ethos. The property features a spacious 278m² internal area complemented by a generous 101m² outdoor seating area, perfect for creating an inviting atmosphere. With its premium location, this space is ideal for operators looking to align with the vibrant and health-conscious character of the neighborhood.