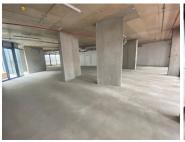

## 137,500 pm

MAIN ROAD | PRIME RESTUARANT SPACE AVAILABLE TO RENT | SEA POINT | 466M<sup>2</sup>

466 m<sup>2</sup>

This prime retail or restaurant space in the heart of Sea Point offers a unique opportunity to establish your concept within a brand-new development designed around a health and wellness ethos. The property features a spacious 278m² internal area complemented by a generous 101m² outdoor seating area, perfect for creating an inviting atmosphere. With its premium location, this space is ideal for operators looking to align with the vibrant and health-conscious character of the neighborhood.