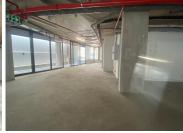

## 137,500 pm

MAIN ROAD | PRIME RESTUARANT SPACE AVAILABLE TO RENT | SEA POINT | 466M<sup>2</sup>

466 m<sup>2</sup>

This prime retail or restaurant space in the heart of Sea Point offers a unique opportunity to establish your concept within a brand-new development designed around a health and wellness ethos. The property features a spacious 278m² internal area complemented by a generous 101m² outdoor seating area, perfect for creating an inviting atmosphere. With its premium location, this space is ideal for operators looking to align with the vibrant and health-conscious character of the neighborhood.