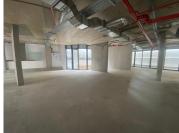

## 137,500 pm

MAIN ROAD | PRIME RESTUARANT SPACE AVAILABLE TO RENT | SEA POINT | 466M<sup>2</sup>

466 m<sup>2</sup>

This prime retail or restaurant space in the heart of Sea Point offers a unique opportunity to establish your concept within a brand-new development designed around a health and wellness ethos. The property features a spacious 278m² internal area complemented by a generous 101m² outdoor seating area, perfect for creating an inviting atmosphere. With its premium location, this space is ideal for operators looking to align with the vibrant and health-conscious character of the neighborhood.