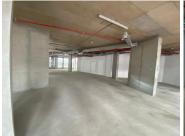

## 137,500 pm

MAIN ROAD | PRIME RESTUARANT SPACE AVAILABLE TO RENT | SEA POINT | 466M<sup>2</sup>

466 m<sup>2</sup>

This prime retail or restaurant space in the heart of Sea Point offers a unique opportunity to establish your concept within a brand-new development designed around a health and wellness ethos. The property features a spacious 278m² internal area complemented by a generous 101m² outdoor seating area, perfect for creating an inviting atmosphere. With its premium location, this space is ideal for operators looking to align with the vibrant and health-conscious character of the neighborhood.