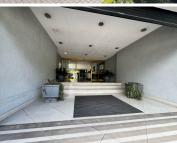

## 45,430 pm

Prime Office Space to Let at 382 Jan Smuts Avenue, Craighall, Johannesburg

413 m<sup>2</sup>

Situated on Jan Smuts Avenue, this 413 sqm ground-floor office space is now available to let at R110 per sqm (excluding VAT and utilities). The office features multiple private offices, carpeted flooring, standard lighting, and ample natural light for a bright and professional working environment. Air conditioning is installed throughout to ensure comfort, and a backup generator is in place to keep operations running smoothly during power outages.