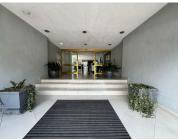

## 45,430 pm

Prime Office Space to Let at 382 Jan Smuts Avenue, Craighall, Johannesburg

413 m<sup>2</sup>

Situated on Jan Smuts Avenue, this 413 sqm ground-floor office space is now available to let at R110 per sqm (excluding VAT and utilities). The office features multiple private offices, carpeted flooring, standard lighting, and ample natural light for a bright and professional working environment. Air conditioning is installed throughout to ensure comfort, and a backup generator is in place to keep operations running smoothly during power outages.