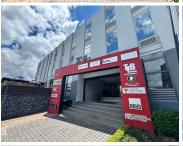

## 45,430 pm

Prime Office Space to Let at 382 Jan Smuts Avenue, Craighall, Johannesburg

413 m<sup>2</sup>

Situated on Jan Smuts Avenue, this 413 sqm ground-floor office space is now available to let at R110 per sqm (excluding VAT and utilities). The office features multiple private offices, carpeted flooring, standard lighting, and ample natural light for a bright and professional working environment. Air conditioning is installed throughout to ensure comfort, and a backup generator is in place to keep operations running smoothly during power outages.

Secure parking options are available: Basement parking at R550 per bay per month. Shaded parking at R450 per bay per month.

Located in the highly sought-after Craighall Park, this office space offers excellent connectivity to Rosebank, Sandton, and Hyde Park, making it an ideal spot for businesses that require easy access to key commercial hubs. The area is well-served by public transport, with nearby amenities including restaurants, cafés, and retail centres—providing convenience for both employees and clients.