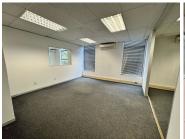

## 45,430 pm

Prime Office Space to Let at 382 Jan Smuts Avenue, Craighall, Johannesburg

413 m<sup>2</sup>

Situated on Jan Smuts Avenue, this 413 sqm ground-floor office space is now available to let at R110 per sqm (excluding VAT and utilities). The office features multiple private offices, carpeted flooring, standard lighting, and ample natural light for a bright and professional working environment. Air conditioning is installed throughout to ensure comfort, and a backup generator is in place to keep operations running smoothly during power outages.