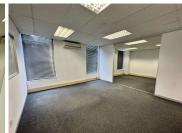

## 45,430 pm

Prime Office Space to Let at 382 Jan Smuts Avenue, Craighall, Johannesburg

413 m<sup>2</sup>

Situated on Jan Smuts Avenue, this 413 sqm ground-floor office space is now available to let at R110 per sqm (excluding VAT and utilities). The office features multiple private offices, carpeted flooring, standard lighting, and ample natural light for a bright and professional working environment. Air conditioning is installed throughout to ensure comfort, and a backup generator is in place to keep operations running smoothly during power outages.