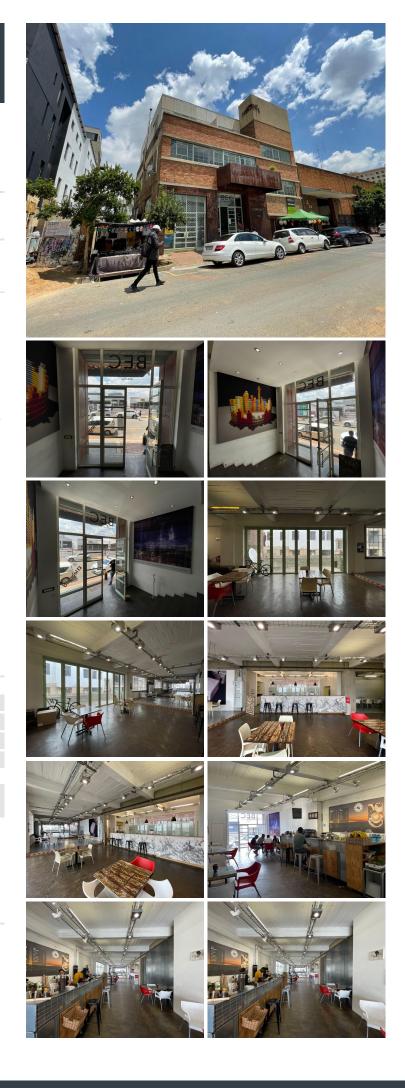

## 🐔 300 m²

This is an ideally located ground floor unit located in Fox street, within the heart of the Maboneng Precinct. The space is very neat, well-maintained and features open plan layout as well as glass partitioned private meeting rooms with ample natural light flowing throughout. Screed flooring throughout with an modern look and feel to it.

The M1 and M2 highways are located close by with various public transportation facilities readily available in the area. The property is within walking distance to the Jewel City development