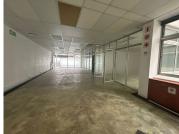

## 19,860 pm

LOXTON ROAD | OFFICE SPACE TO RENT | MILNERTON MALL | 272.06M<sup>2</sup>

272 m<sup>2</sup>

Located on the 3rd floor of Milnerton Mall, this office space is perfect for consulting rooms or professional services. It features four closed offices with modern glass partitioning, offering both privacy and an open, airy feel. The space is filled with natural light, creating a bright and welcoming environment that's ideal for productive work.