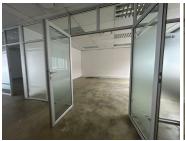

## 19,860 pm

LOXTON ROAD | OFFICE SPACE TO RENT | MILNERTON MALL | 272.06M<sup>2</sup>

272 m<sup>2</sup>

Located on the 3rd floor of Milnerton Mall, this office space is perfect for consulting rooms or professional services. It features four closed offices with modern glass partitioning, offering both privacy and an open, airy feel. The space is filled with natural light, creating a bright and welcoming environment that's ideal for productive work.