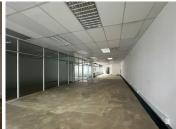

## 19,860 pm

LOXTON ROAD | OFFICE SPACE TO RENT | MILNERTON MALL | 272.06M<sup>2</sup>

272 m<sup>2</sup>

Located on the 3rd floor of Milnerton Mall, this office space is perfect for consulting rooms or professional services. It features four closed offices with modern glass partitioning, offering both privacy and an open, airy feel. The space is filled with natural light, creating a bright and welcoming environment that's ideal for productive work.