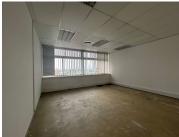

## 19,860 pm

LOXTON ROAD | OFFICE SPACE TO RENT | MILNERTON MALL | 272.06M<sup>2</sup>

272 m<sup>2</sup>

Located on the 3rd floor of Milnerton Mall, this office space is perfect for consulting rooms or professional services. It features four closed offices with modern glass partitioning, offering both privacy and an open, airy feel. The space is filled with natural light, creating a bright and welcoming environment that's ideal for productive work.