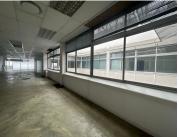

## 19,860 pm

LOXTON ROAD | OFFICE SPACE TO RENT | MILNERTON MALL | 272.06M<sup>2</sup>

272 m<sup>2</sup>

Located on the 3rd floor of Milnerton Mall, this office space is perfect for consulting rooms or professional services. It features four closed offices with modern glass partitioning, offering both privacy and an open, airy feel. The space is filled with natural light, creating a bright and welcoming environment that's ideal for productive work.