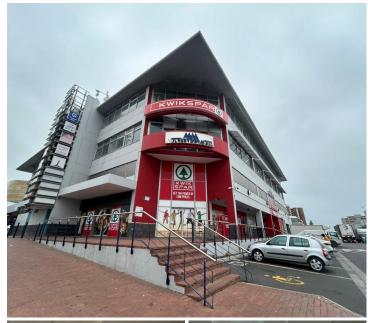

## 19,860 pm

LOXTON ROAD | OFFICE SPACE TO RENT | MILNERTON MALL | 272.06M<sup>2</sup>

272 m<sup>2</sup>

Located on the 3rd floor of Milnerton Mall, this office space is perfect for consulting rooms or professional services. It features four closed offices with modern glass partitioning, offering both privacy and an open, airy feel. The space is filled with natural light, creating a bright and welcoming environment that's ideal for productive work.

In addition to its functional layout, this office offers excellent signage opportunities, giving your business prime visibility in a busy commercial hub. With easy access for clients and staff, this office space combines practicality and exposure in a well-located setting.