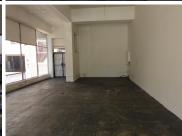

## 110 m<sup>2</sup>

The unit on offer is facing the popular Madiba street in Arcadia. The space on offer is a large white box space that is comprised of a large open plan area. It features display windows and glass windowed doors at the access points, this supplies the shop with great natural light. The unit has excellent visibility as well as a great opportunity for street exposure.