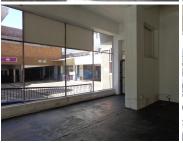

## 110 m<sup>2</sup>

The unit on offer is facing the popular Madiba street in Arcadia. The space on offer is a large white box space that is comprised of a large open plan area. It features display windows and glass windowed doors at the access points, this supplies the shop with great natural light. The unit has excellent visibility as well as a great opportunity for street exposure.