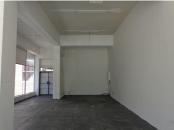

## 110 m<sup>2</sup>

The unit on offer is facing the popular Madiba street in Arcadia. The space on offer is a large white box space that is comprised of a large open plan area. It features display windows and glass windowed doors at the access points, this supplies the shop with great natural light. The unit has excellent visibility as well as a great opportunity for street exposure.