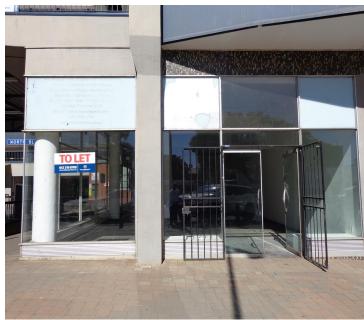

## 110 m<sup>2</sup>

The unit on offer is facing the popular Madiba street in Arcadia. The space on offer is a large white box space that is comprised of a large open plan area. It features display windows and glass windowed doors at the access points, this supplies the shop with great natural light. The unit has excellent visibility as well as a great opportunity for street exposure.

The area has been well developed offering multiple government buildings, office buildings, colleges as well as other established businesses. There are numerous retail stores, restaurants and fast food establishments scattered throughout the area leaving tenants spoiled for choice. The area has great public transport with Belle Ombre Train Station and several bus stops based within the area.