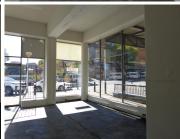

## 110 m<sup>2</sup>

The unit on offer is facing the popular Madiba street in Arcadia. The space on offer is a large white box space that is comprised of a large open plan area. It features display windows and glass windowed doors at the access points, this supplies the shop with great natural light. The unit has excellent visibility as well as a great opportunity for street exposure.