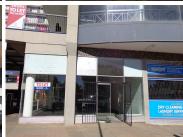

## 110 m<sup>2</sup>

The unit on offer is facing the popular Madiba street in Arcadia. The space on offer is a large white box space that is comprised of a large open plan area. It features display windows and glass windowed doors at the access points, this supplies the shop with great natural light. The unit has excellent visibility as well as a great opportunity for street exposure.