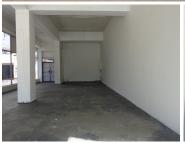

## 110 m<sup>2</sup>

The unit on offer is facing the popular Madiba street in Arcadia. The space on offer is a large white box space that is comprised of a large open plan area. It features display windows and glass windowed doors at the access points, this supplies the shop with great natural light. The unit has excellent visibility as well as a great opportunity for street exposure.