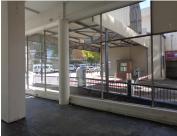

## 110 m<sup>2</sup>

The unit on offer is facing the popular Madiba street in Arcadia. The space on offer is a large white box space that is comprised of a large open plan area. It features display windows and glass windowed doors at the access points, this supplies the shop with great natural light. The unit has excellent visibility as well as a great opportunity for street exposure.