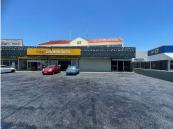

## 105 m<sup>2</sup>

This newly renovated 105m² retail unit offers an exceptional opportunity for a national brand to establish a presence in one of Kensington B's most prominent locations. Positioned on bustling Bram Fischer Drive, the space benefits from high visibility and foot traffic, with Cash Converters as the anchor tenant ensuring a steady flow of visitors to the area.

The unit will be delivered as a pristine white box, offering a blank canvas for the tenant to customize lighting and layout to suit their brand's specific needs. With a competitive rental rate of R145/m² and a deposit of R30,450, this space provides excellent value for businesses ready to create a standout dining destination. Rental excludes VAT and utilities.