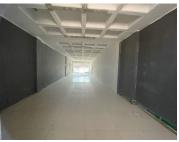

The unit will be delivered as a pristine white box, offering a blank canvas for the tenant to customize lighting and layout to suit their brand's specific needs. With a competitive rental rate of R145/m² and a deposit of R30,450, this space provides excellent value for businesses ready to create a standout dining destination. Rental excludes VAT and utilities.