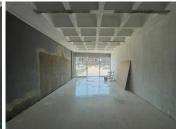

The unit will be delivered as a pristine white box, offering a blank canvas for the tenant to customize lighting and layout to suit their brand's specific needs. With a competitive rental rate of R145/m² and a deposit of R30,450, this space provides excellent value for businesses ready to create a standout dining destination. Rental excludes VAT and utilities.