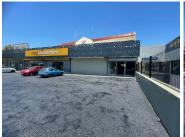

## 105 m<sup>2</sup>

This newly renovated 105m² retail unit offers an exceptional opportunity for a national brand to establish a presence in one of Kensington B's most prominent locations. Positioned on bustling Bram Fischer Drive, the space benefits from high visibility and foot traffic, with Cash Converters as the anchor tenant ensuring a steady flow of visitors to the area.

The unit will be delivered as a pristine white box, offering a blank canvas for the tenant to customize lighting and layout to suit their brand's specific needs. With a competitive rental rate of R145/m² and a deposit of R30,450, this space provides excellent value for businesses ready to create a standout dining destination. Rental excludes VAT and utilities.