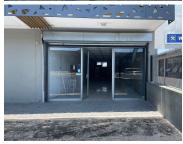

## 105 m<sup>2</sup>

This newly renovated 105m² retail unit offers an exceptional opportunity for a national brand to establish a presence in one of Kensington B's most prominent locations. Positioned on bustling Bram Fischer Drive, the space benefits from high visibility and foot traffic, with Cash Converters as the anchor tenant ensuring a steady flow of visitors to the area.

The unit will be delivered as a pristine white box, offering a blank canvas for the tenant to customize lighting and layout to suit their brand's specific needs. With a competitive rental rate of R145/m² and a deposit of R30,450, this space provides excellent value for businesses ready to create a standout dining destination. Rental excludes VAT and utilities.