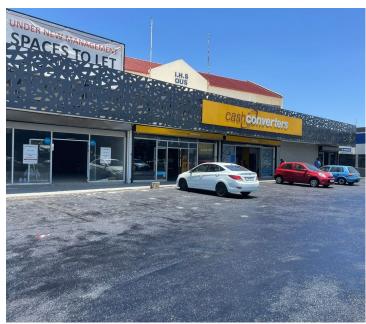

## 105 m<sup>2</sup>

This newly renovated 105m² retail unit offers an exceptional opportunity for a national brand to establish a presence in one of Kensington B's most prominent locations. Positioned on bustling Bram Fischer Drive, the space benefits from high visibility and foot traffic, with Cash Converters as the anchor tenant ensuring a steady flow of visitors to the area.

The unit will be delivered as a pristine white box, offering a blank canvas for the tenant to customize lighting and layout to suit their brand's specific needs. With a competitive rental rate of R145/m² and a deposit of R30,450, this space provides excellent value for businesses ready to create a standout dining destination. Rental excludes VAT and utilities.

Ideally located on the border of Bryanston and within close proximity to Randburg, Fourways, Sandton MediClinic, and St Stithians, the area boasts a mix of residential and commercial activity, creating an ideal customer base. Whether you're an established national brand looking to expand or a new concept ready to shine, this prime location offers everything you need to succeed.