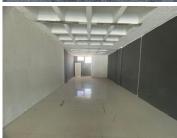

The unit will be delivered as a pristine white box, offering a blank canvas for the tenant to customize lighting and layout to suit their brand's specific needs. With a competitive rental rate of R145/m² and a deposit of R30,450, this space provides excellent value for businesses ready to create a standout dining destination. Rental excludes VAT and utilities.