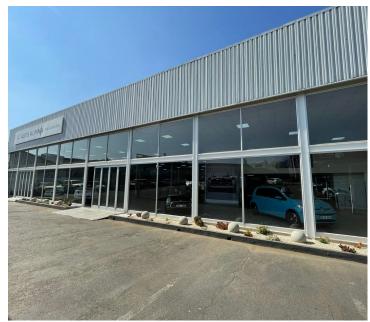

## 125,000 pm

208 Bram Fischer Drive | High-End Car Dealership to Let in Randburg

1963 m<sup>2</sup>

Available for lease: A spacious 1963m² car dealership on Bram Fischer Drive, ideal for high-end car sales or retail. The property features shaded parking, a guard house with security rooms, carports, and a small storeroom.

With a monthly rental of R125,000, excluding VAT & municipal charges, this clean, well-maintained space offers excellent visibility and proximity to Bryanston and Sandton, making it a prime location for attracting clientèle from these affluent areas.