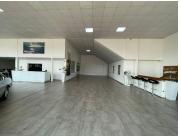

## 125,000 pm

208 Bram Fischer Drive | High-End Car Dealership to Let in Randburg

1963 m<sup>2</sup>

Available for lease: A spacious 1963m² car dealership on Bram Fischer Drive, ideal for high-end car sales or retail. The property features shaded parking, a guard house with security rooms, carports, and a small storeroom.

With a monthly rental of R125,000, excluding VAT & municipal charges, this clean, well-maintained space offers excellent visibility and proximity to Bryanston and Sandton, making it a prime location for attracting clientèle from these affluent areas.