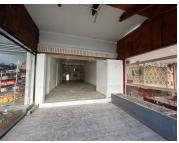

## 130 m<sup>2</sup>

Welcome to an exceptional retail opportunity at 3 Corlett Drive, Illovo. This spacious 130m² retail space is available for rent at R25,000 per month excluding VAT and utilities. The property boasts a modern and inviting atmosphere, featuring sleek tiled floors and abundant natural light that creates a welcoming environment for both customers and staff. With its prominent location, this space offers great exposure to foot and vehicle traffic. Additionally, ample parking is available.