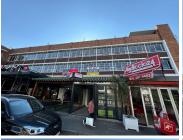

## 130 m<sup>2</sup>

Welcome to an exceptional retail opportunity at 3 Corlett Drive, Illovo. This spacious 130m² retail space is available for rent at R25,000 per month excluding VAT and utilities. The property boasts a modern and inviting atmosphere, featuring sleek tiled floors and abundant natural light that creates a welcoming environment for both customers and staff. With its prominent location, this space offers great exposure to foot and vehicle traffic. Additionally, ample parking is available.

Situated in the vibrant suburb of Illovo, this property is nestled in a prime commercial area that combines urban convenience with a touch of tranquillity. Illovo is renowned for its up scale dining, trendy cafés, and boutique shopping, attracting a diverse and affluent clientèle. The area is well-connected with excellent public transport links.