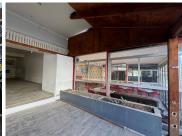

## 130 m<sup>2</sup>

Welcome to an exceptional retail opportunity at 3 Corlett Drive, Illovo. This spacious 130m² retail space is available for rent at R25,000 per month excluding VAT and utilities. The property boasts a modern and inviting atmosphere, featuring sleek tiled floors and abundant natural light that creates a welcoming environment for both customers and staff. With its prominent location, this space offers great exposure to foot and vehicle traffic. Additionally, ample parking is available.