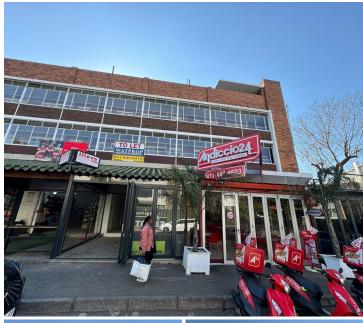

## 130 m<sup>2</sup>

Welcome to an exceptional retail opportunity at 3 Corlett Drive, Illovo. This spacious 130m² retail space is available for rent at R25,000 per month excluding VAT and utilities. The property boasts a modern and inviting atmosphere, featuring sleek tiled floors and abundant natural light that creates a welcoming environment for both customers and staff. With its prominent location, this space offers great exposure to foot and vehicle traffic. Additionally, ample parking is available.

Situated in the vibrant suburb of Illovo, this property is nestled in a prime commercial area that combines urban convenience with a touch of tranquillity. Illovo is renowned for its up scale dining, trendy cafés, and boutique shopping, attracting a diverse and affluent clientèle. The area is well-connected with excellent public transport links.