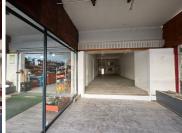

## 130 m<sup>2</sup>

Welcome to an exceptional retail opportunity at 3 Corlett Drive, Illovo. This spacious 130m² retail space is available for rent at R25,000 per month excluding VAT and utilities. The property boasts a modern and inviting atmosphere, featuring sleek tiled floors and abundant natural light that creates a welcoming environment for both customers and staff. With its prominent location, this space offers great exposure to foot and vehicle traffic. Additionally, ample parking is available.