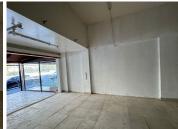

## 130 m<sup>2</sup>

Welcome to an exceptional retail opportunity at 3 Corlett Drive, Illovo. This spacious 130m² retail space is available for rent at R25,000 per month excluding VAT and utilities. The property boasts a modern and inviting atmosphere, featuring sleek tiled floors and abundant natural light that creates a welcoming environment for both customers and staff. With its prominent location, this space offers great exposure to foot and vehicle traffic. Additionally, ample parking is available.