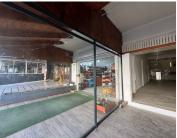

## 130 m<sup>2</sup>

Welcome to an exceptional retail opportunity at 3 Corlett Drive, Illovo. This spacious 130m² retail space is available for rent at R25,000 per month excluding VAT and utilities. The property boasts a modern and inviting atmosphere, featuring sleek tiled floors and abundant natural light that creates a welcoming environment for both customers and staff. With its prominent location, this space offers great exposure to foot and vehicle traffic. Additionally, ample parking is available.