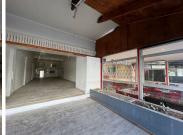

## 130 m<sup>2</sup>

Welcome to an exceptional retail opportunity at 3 Corlett Drive, Illovo. This spacious 130m² retail space is available for rent at R25,000 per month excluding VAT and utilities. The property boasts a modern and inviting atmosphere, featuring sleek tiled floors and abundant natural light that creates a welcoming environment for both customers and staff. With its prominent location, this space offers great exposure to foot and vehicle traffic. Additionally, ample parking is available.