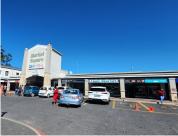

## 14,000 pm

MARKET SQUARE CENTRE | RETAIL SPACE TO RENT | WELLINGTON | 50m²

50 m<sup>2</sup>

Ground floor retail unit available to let in the popular Market Square Centre, situated on the bustling Main Road in Wellington. This well-positioned space offers excellent visibility and foot traffic, making it ideal for a variety of retail or service-based businesses. The unit is part of a vibrant commercial hub, surrounded by established tenants and anchored by high-traffic attractions, ensuring consistent exposure to passing customers.

The location offers easy access for both tenants and shoppers, with convenient public parking available right outside the centre. Market Square Centre benefits from its central position in Wellington's retail node, attracting regular trade from the local community and visitors alike. This is a fantastic opportunity to secure a retail space in a well-maintained and accessible location.