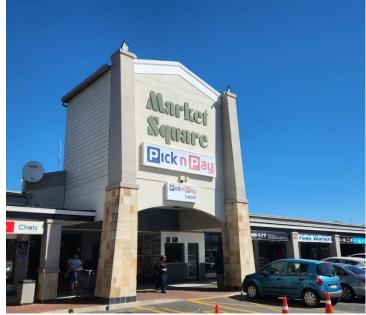

## 14,000 pm

MARKET SQUARE CENTRE | RETAIL SPACE TO RENT | WELLINGTON | 50m²

50 m<sup>2</sup>

Ground floor retail unit available to let in the popular Market Square Centre, situated on the bustling Main Road in Wellington. This well-positioned space offers excellent visibility and foot traffic, making it ideal for a variety of retail or service-based businesses. The unit is part of a vibrant commercial hub, surrounded by established tenants and anchored by high-traffic attractions, ensuring consistent exposure to passing customers.

The location offers easy access for both tenants and shoppers, with convenient public parking available right outside the centre. Market Square Centre benefits from its central position in Wellington's retail node, attracting regular trade from the local community and visitors alike. This is a fantastic opportunity to secure a retail space in a well-maintained and accessible location.